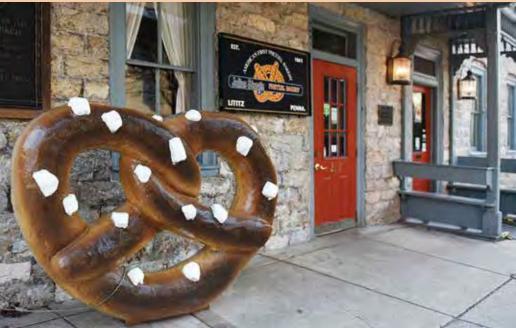

#### 🕕 Julius Sturgis Pretzel Bakery

219 East Main Street Lititz, PA 17543 717-626-4354 www.juliussturgis.com (See our display ad on page 16)

## History never tasted so good

Tour the original bakery founded by Julius Sturgis in 1861 and get a hands-on lesson in pretzel twisting!

Visit our store to find:

f

Est.

- Fresh, hand-twisted sourdough soft pretzels
- Flavored and chocolate-coated pretzels
- Unique gifts and collectibles

1861

www.juliussturgis.com

219 E. Main St. Lititz, PA 17543 (717) 626-4354