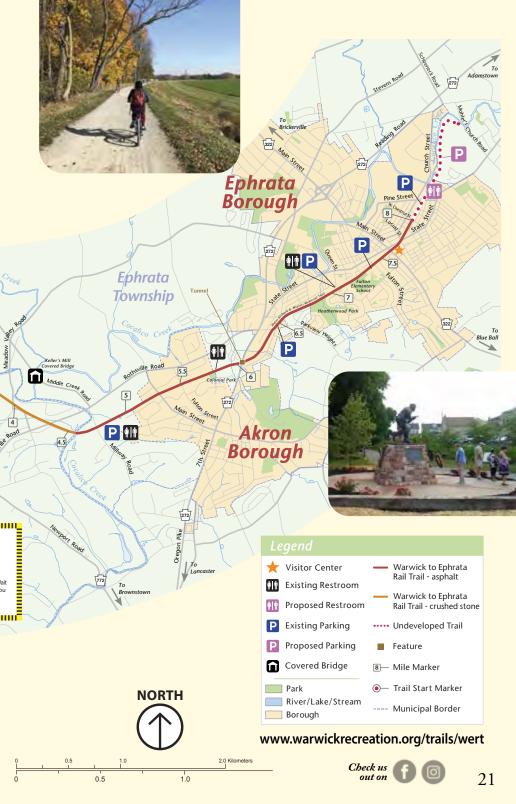

While you're here, take some time to explore just outside of downtown with a trip to the Rock Lititz campus, Penn Cinema, the Wolf Sanctuary of PA and the newly opened 7-mile Warwick to Ephrata Rail Trail.

October 30th: Saturday, Venture Lititz / Appalachian Brewing Company Apoca-Lititz 5K- 9am. Easy out and back loop starting at ABC and heading out the Warwick-Ephrata Rail Trail and back. Open to Walkers and Runners, costumes encouraged, family friendly. LititzPA.com

#### THERE'S SOMETHING FOR EVERYONE IN LITITZ.

From strolling our historic downtown streets, to watching candy being made at Wilbur Chocolate or learning how to hand twist a pretzel at Julius Sturgis Pretzel Bakery, Lititz has something for everyone. Looking for a different kind of adventure? Lititz has that too, from the Warwick to Ephrata Rail Trail to boulder climbing at recROC, we have memorable attractions for everyone.