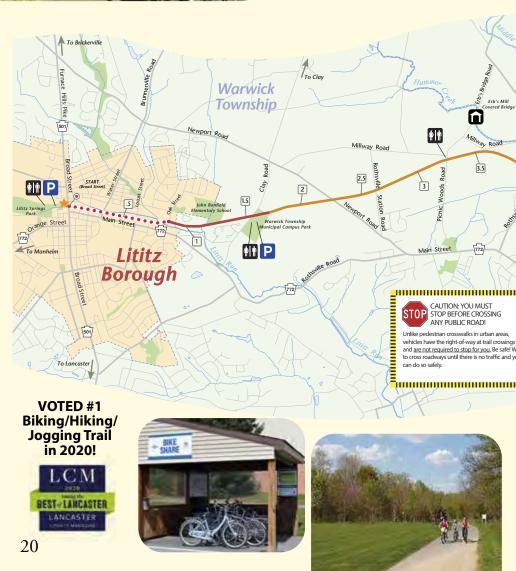

While you're here, take some time to explore just outside of downtown with a trip to the Rock Lititz campus, Penn Cinema, the Wolf Sanctuary of PA and the newly opened 7-mile Warwick to Ephrata Rail Trail.

October 30th: Saturday, Venture Lititz / Appalachian Brewing Company Apoca-Lititz 5K- 9am. Easy out and back loop starting at ABC and heading out the Warwick-Ephrata Rail Trail and back. Open to Walkers and Runners, costumes encouraged, family friendly. LititzPA.com

#### THERE'S SOMETHING FOR EVERYONE IN LITITZ.

From strolling our historic downtown streets, to watching candy being made at Wilbur Chocolate or learning how to hand twist a pretzel at Julius Sturgis Pretzel Bakery, Lititz has something for everyone. Looking for a different kind of adventure? Lititz has that too, from the Warwick to Ephrata Rail Trail to boulder climbing at recROC, we have memorable attractions for everyone.